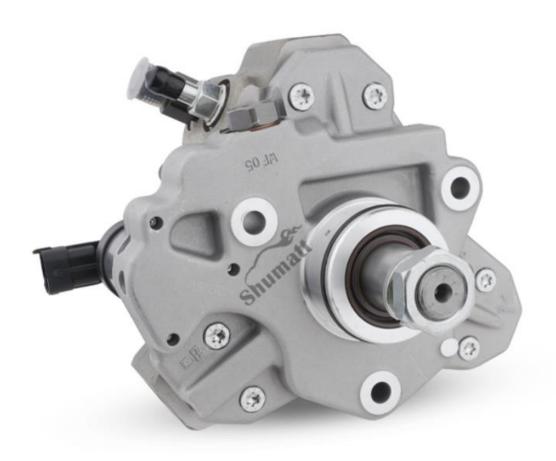

### 1. 0445020037 Fuel Pump Introduction

### 1.1. 0445020037 Fuel Pump Basic Information

|   | Title | Title 0445020037 Fuel Pump CP3HS3 Series |                 |  |  |  |
|---|-------|------------------------------------------|-----------------|--|--|--|
| 1 | SKU   | Z1L30445020037                           | Re-manufactured |  |  |  |