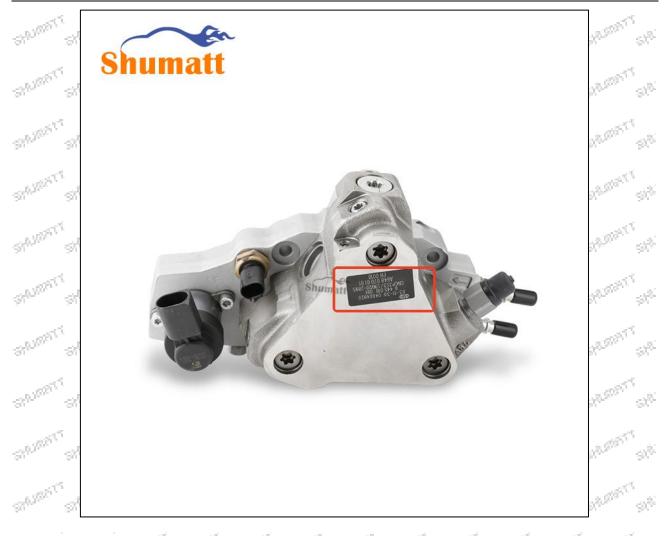

### 1.2. 0445020037 Fuel Pump Common Part Number

### (1) Fuel Pump Exchange Information

| Fuel pump Number | Universal Number | Applicable Models | OE Number     |
|------------------|------------------|-------------------|---------------|
| 0445020037       | 0986437332       | ISUZU SAMON       | 2-90071-000-0 |