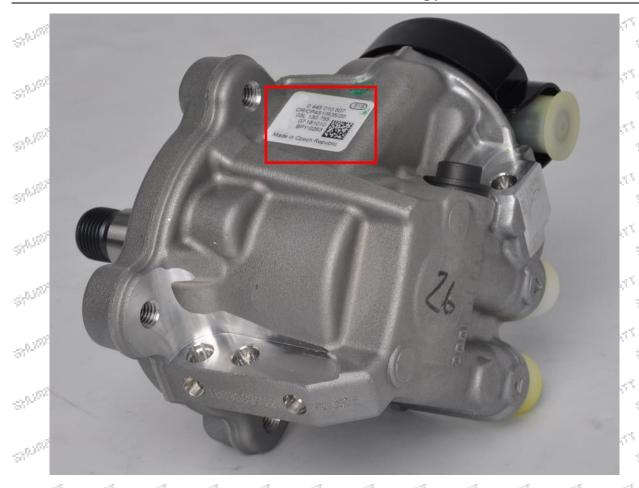

e engine maintenance manual.

### 1.10. 0445010507 Fuel Pump Manufacturer

Fuel Pump Manufacturer: Shenzhen Shumatt Technology Co., Ltd

### 2. 0445010507 Fuel Pump Technical Support

### 2.1. 0445010507 Fuel Pump Coding Position

(1) Example: The fuel pump code is as follows:

|       | Serial number |   |         |         |        |        | Name                  |                                  |       |
|-------|---------------|---|---------|---------|--------|--------|-----------------------|----------------------------------|-------|
| -81/m | 25/1/2004     | Α | 3/3/200 | - Sylv. | 37,000 | 21,000 | Nameplate, logo, code | 9/ <sup>3</sup> / <sub>200</sub> | 89/87 |

Mob/Whatsapp: +86 13410541523 Tel: +8675523215133

Email: <u>ruby@shumatt.com</u> Website: <u>www.shumatt.com</u>



## 2.2. 0445010507 Fuel Pump Installation

### (1) 0445010507 Fuel Pump Installation Precautions:

The replacement of the fuel pump must strictly follow the electrical system, the approved pressure of the low-pressure fuel intake system, the approved pressure of the high-pressure fuel circuit system, and fuel system replacement consumables requirements (including the low-pressure fuel circuit system filter and the high-pressure fuel circuit) specified in the vehicle engine maintenance manual.

Replacement of wearing parts of the fuel system, cleaning requirements for the connection between the fuel system and the fuel pump, the fitting clearance of the fuel pump connection, the installation angle and tightening torque of the fuel pump, the fitting clearance of the intake system, and the