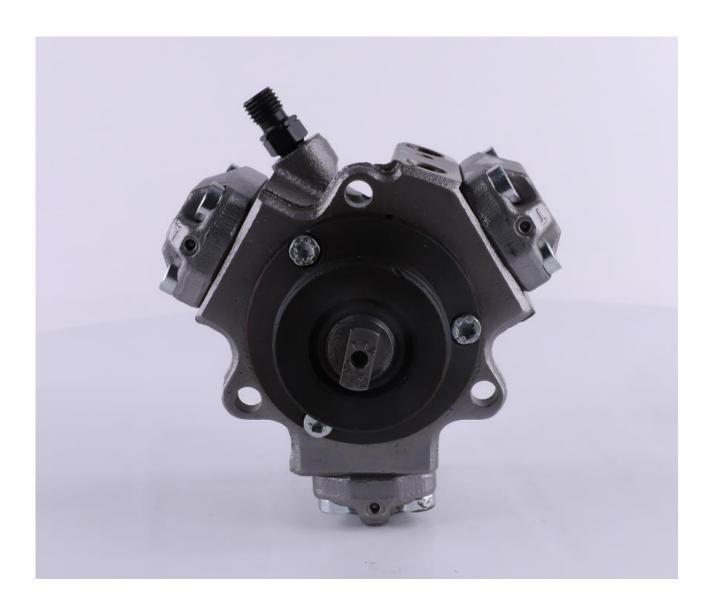

### 1. 0445010507 Fuel Pump Introduction

### 1.1. 0445010507 Fuel Pump Basic Information

| Title |     |      | 0445010507 Fuel Pump CP4S1 Series |     |         |      | C    | Quality |       |          |    |
|-------|-----|------|-----------------------------------|-----|---------|------|------|---------|-------|----------|----|
| SHA   | SKU | 2000 | 37,00                             | Z1L | 3044501 | 0507 | Skin | 500     | Re-ma | nufactur | ed |