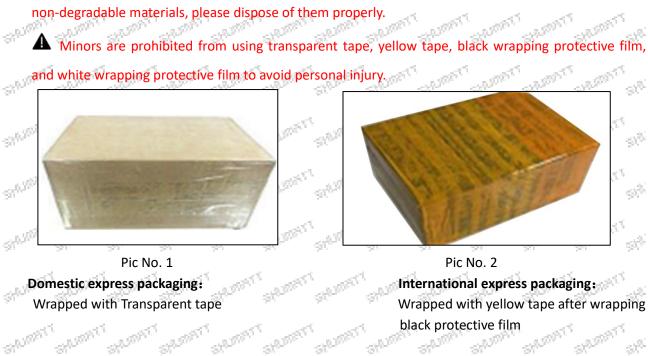

Express Packaging:** Usually wrapped in waterproof scotch tape, such as picture No. 1. **International Express Packaging:** Wrapped with waterproof yellow tape After wrapping the black protective film, such as picture No. 2.

STREET, STREET, STREET,

**Pallet Shipping:** Use fumigation free and recycling trays that meet export requirements, and use white wrapping protective film to wrap and bind with cable ties for the outside, such as picture No. 3, also, the products can be packaged according to customers' requirements.

#### A The packing tray is made of plastic and can be recycled.

Transparent tape, yellow tape, black wrapping protective film, white wrapping protective film are

Mob/Whatsapp: +86 13410541523 Email : <u>ruby@shumatt.com</u> © 2025 Shenzhen Shumatt Technology Co., Ltd



Pic No. 3

Pallet shipment: Use pallets that meet export requirements and wrap with white plastic wrap and tie.



### 4. 0445010537 Fuel Pump Storage Standard

#### (1) Choose a Suitable Storage Place

The warehouse and cargo yard where the fuel pump is stored should be kept clean and dry, and away from the factory buildings that generate harmful gases and dust; do not mix with acids, alkali, salt, and other substances; the storage place should have a good drainage system; the cargo yard should be flattened with gravel or furnace ash etc. to enhance the water permeability of the surface layer to keep the reservoir area dry.

#### (2) Strict Requirements of Warehousing

Strict inspections should be carried out when the fuel pumps are put into storage, the surface cleaning work should be