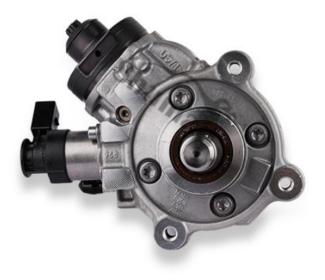

#### 1.1. 0445010537 Fuel Pump Basic Information

| Title  | 0445010537 Fuel Pump CP4S1 Series | Quality         |
|--------|-----------------------------------|-----------------|
| SKU1 S | L300B2B5010537Z                   | Re-manufactured |

#### 1.3. 0445010537 Fuel Pump Parameter

Adaptation System: Common Rail System

Fuel Pump Series: CR/CP4HS1/R35/10-S

Fuel Pump Type: High Pressure Pump,CR System Fuel pump pressure: 2,000 bar

1.4. 0445010537 Fuel Pump Specifications And Dimensions Fuel Pump Size: 30cm\* 28 cm \*25 cm