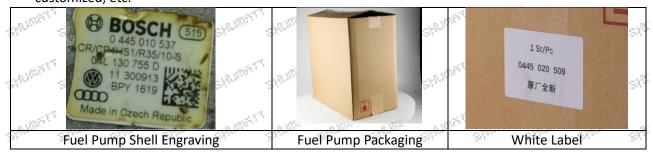

#### 2500<sup>577</sup> 1.6. 0445010537 Fuel Pump Customized Service

(1) Fuel Pump Customized Service Coverage: Meet the customized needs of OEM manufacturers for shell lettering, logo engraving, fuel Pump internal packaging, fuel pump external packaging and labels customized, etc.

#### (1) Fuel Pump Spare Parts List

| (1) Fuel Pum                                                                  | p Spare Parts List | 100 | 25 - 2   |              | 1. A.       | - 5 | 100         | 15   |
|-------------------------------------------------------------------------------|--------------------|-----|----------|--------------|-------------|-----|-------------|------|
| No.                                                                           | 1                  |     |          | 2            |             |     | 3           |      |
| SMJ001 <sup>CT</sup><br>Image <sup>®</sup> MJ00<br>SMJ007 <sup>CT</sup> SMJ00 |                    |     | Steamer  | 31           | Statester 5 |     |             |      |
| Name                                                                          | Fuel Pump Assemb   | bly | Blu      | ue Anti-rust | Bag         |     | nner lining | 1.25 |
| . difer                                                                       | ·                  |     | - dill - | dille di     | 10          |     | . 1997 - 19 | 68°  |

#### Mob/Whatsapp: +86 13410541523 Email : ruby@shumatt.com

Tel: +8675523215133 Website : www.shumatt.com

THE SAME SAME SAME AND A SAME SAME AND A SAME

© 2025 Shenzhen Shumatt Technology Co., Ltd

| Description | Fuel Pump Assembly<br>Number: 0445010537      | Prevent fuel pump from rusting       | Prevent fuel pump from<br>being damaged by<br>external force     |
|-------------|-----------------------------------------------|--------------------------------------|------------------------------------------------------------------|
| No.         | 4                                             | 5                                    | 6                                                                |
| State State |                                               | 1.5UPc<br>0445 020 509<br>廣厂全新       | 088888                                                           |
| Name        | Fuel pump Packaging Box                       | White label                          | Fuel Pump Protective                                             |
|             | diamenti anti anti                            |                                      | Cover                                                            |
| Description | Place the fuel pump and fuel pump accessories | Product model                        | Protect the fuel pump<br>hole from contamination<br>and blockage |
| A Minc      | ors are prohibited from using                 | the fuel pump assembly, O-rings, fue | el inlet protective cover, fuel                                  |