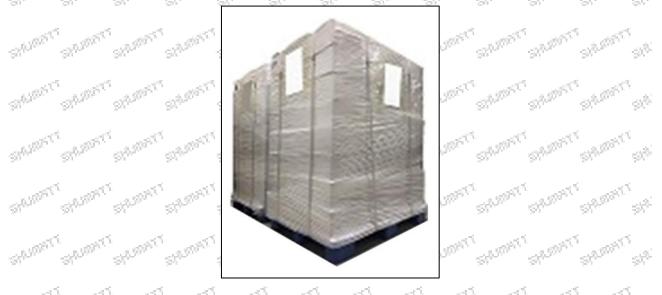

STREET, STREET, STREET,

**Pallet Shipping:** Use fumigation free and recycling trays that meet export requirements, and use white wrapping protective film to wrap and bind with cable ties for the outside, such as picture No. 3, also, the products can be packaged according to customers' requirements.

Pic No. 3

Pallet shipment: Use pallets that meet export requirements and wrap with white plastic wrap and tie.