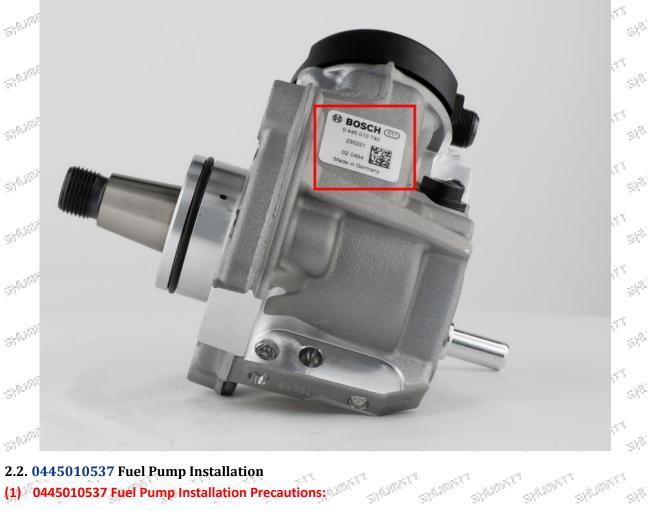

#### 2.1. 0445010537 Fuel Pump Coding Position

(1) Example: The fuel pump code is as follows:

|               | erial number |                        |           |           |               | lame           |                                                                                                                                                                                                                                                                                                                                                                                                                                                                                                                                                                                                                                                                                                                                                                                                                                                                                                                                                                                                                                                                                                                                                                                                                                                                                                                                                                                                                                           |                                     |
|---------------|--------------|------------------------|-----------|-----------|---------------|----------------|-------------------------------------------------------------------------------------------------------------------------------------------------------------------------------------------------------------------------------------------------------------------------------------------------------------------------------------------------------------------------------------------------------------------------------------------------------------------------------------------------------------------------------------------------------------------------------------------------------------------------------------------------------------------------------------------------------------------------------------------------------------------------------------------------------------------------------------------------------------------------------------------------------------------------------------------------------------------------------------------------------------------------------------------------------------------------------------------------------------------------------------------------------------------------------------------------------------------------------------------------------------------------------------------------------------------------------------------------------------------------------------------------------------------------------------------|-------------------------------------|
| appending     | A S          | 91 - 3 <sup>2,91</sup> | Stores.   | Stopen    | Namepla       | te, logo, code | de la compañía de la | St.                                 |
| Strant Stran  | C SHARE SH   | SUNT SPLEN             | CI STREEM | SPECIAL   | SALER SAL     | Strand Str     | SPACE SPACE                                                                                                                                                                                                                                                                                                                                                                                                                                                                                                                                                                                                                                                                                                                                                                                                                                                                                                                                                                                                                                                                                                                                                                                                                                                                                                                                                                                                                               | 5 <sup>75</sup><br>59 <sup>66</sup> |
| SPARST' SPARS | T SHADAT SH  | STATE SPACE            | STREET.   | r" steame | STRUCTURE STR | SPLEASE SP     | NATT SHOT                                                                                                                                                                                                                                                                                                                                                                                                                                                                                                                                                                                                                                                                                                                                                                                                                                                                                                                                                                                                                                                                                                                                                                                                                                                                                                                                                                                                                                 | 51 <sup>51</sup>                    |
| . and . and   | n            | Alter Filter           | e . de    | e         | a mart        | and wants .    |                                                                                                                                                                                                                                                                                                                                                                                                                                                                                                                                                                                                                                                                                                                                                                                                                                                                                                                                                                                                                                                                                                                                                                                                                                                                                                                                                                                                                                           | 15                                  |

## 2.2. 0445010537 Fuel Pump Installation (1) 0445010537 Fuel Pump Installation Precautions:

SHUMATT

A The replacement of the fuel pump must strictly follow the electrical system, the approved pressure of the low-pressure fuel intake system, the approved pressure of the high-pressure fuel circuit system, and fuel system replacement consumables requirements (including the low-pressure fuel circuit system filter and the high-pressure fuel circuit) specified in the vehicle engine maintenance manual.