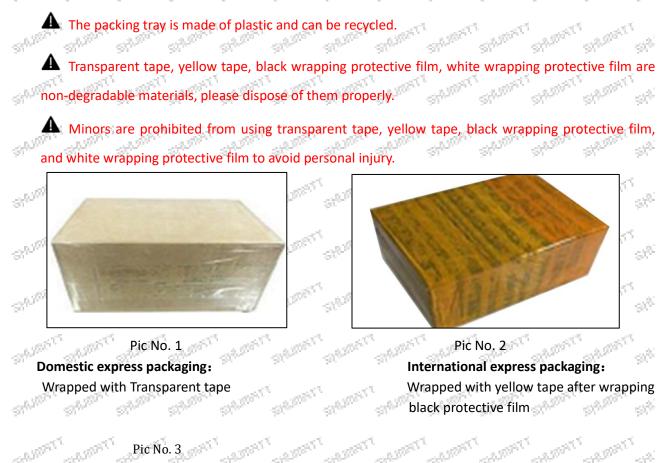

### 3.7. 0445010559 Fuel Pump Packing

**Domestic Express Packaging:** Usually wrapped in waterproof scotch tape, such as picture No. 1. **International Express Packaging:** Wrapped with waterproof yellow tape After wrapping the black protective film, such as picture No. 2.

**Pallet Shipping:** Use fumigation free and recycling trays that meet export requirements, and use white wrapping protective film to wrap and bind with cable ties for the outside, such as picture No. 3, also, the products can be packaged according to customers' requirements.

Pallet shipment: Use pallets that meet export requirements and wrap with white plastic wrap and tie.

Mob/Whatsapp: +86 13410541523 Email : <u>ruby@shumatt.com</u> © 2025 Shenzhen Shumatt Technology Co., Ltd