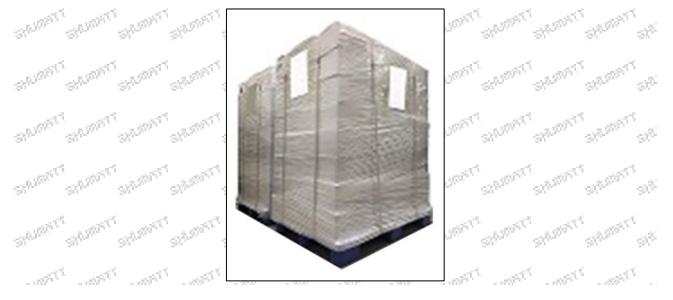

**Pallet Shipping:** Use fumigation free and recycling trays that meet export requirements, and use white wrapping protective film to wrap and bind with cable ties for the outside, such as picture No. 3, also, the products can be packaged according to customers' requirements.

Pallet shipment: Use pallets that meet export requirements and wrap with white plastic wrap and tie.

Mob/Whatsapp: +86 13410541523 Email : <u>ruby@shumatt.com</u> © 2025 Shenzhen Shumatt Technology Co., Ltd