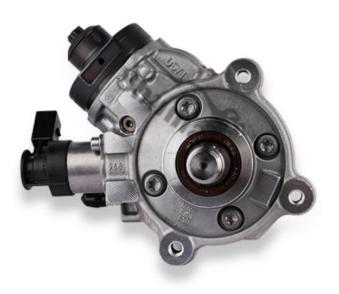

### 1.1. 0445010559 Fuel Pump Basic Information

| Title     | 0445010559 Fuel Pump CP4S1 Series | Quality                  |
|-----------|-----------------------------------|--------------------------|
| SKU1 SKU1 | Z1Y30445010559                    | Stor Stor Sto            |
| SKU2      | L30B2B010559ZZC                   | Re-manufactured          |
| SKU3      | Y1W20445010559                    | Original New             |
| SKU4 SKU4 | Y2L30445010559                    | SALL CHERNEL CHERNEL SHE |

### 1.3. 0445010559 Fuel Pump Parameter

Adaptation System: Common Rail System Fuel Pump Series: CR/CP4S1/R45/20 Fuel Pump Type: High Pressure Pump,CR System Fuel pump pressure: 1,800.0 bar

### 1.4. 0445010559 Fuel Pump Specifications And Dimensions

Fuel Pump Size: 28cm\* 26 cm \*23 cm

Fuel Pump Net Weight: 3.8kg

Mob/Whatsapp: +86 13410541523 Email : <u>ruby@shumatt.com</u> © 2025 Shenzhen Shumatt Technology Co., Ltd Tel: +8675523215133 Website : <u>www.shumatt.com</u>

Fuel Pump Gross Weight: 4.0 kg Fuel Pump Quality: Re-manufactured/Original New Fuel Pump Package Size: 30 cm\*28 cm \*25 cm Fuel Pump Type: High Pressure Pump Fuel Pump Fuel Pump MOQ: 1 Pieces