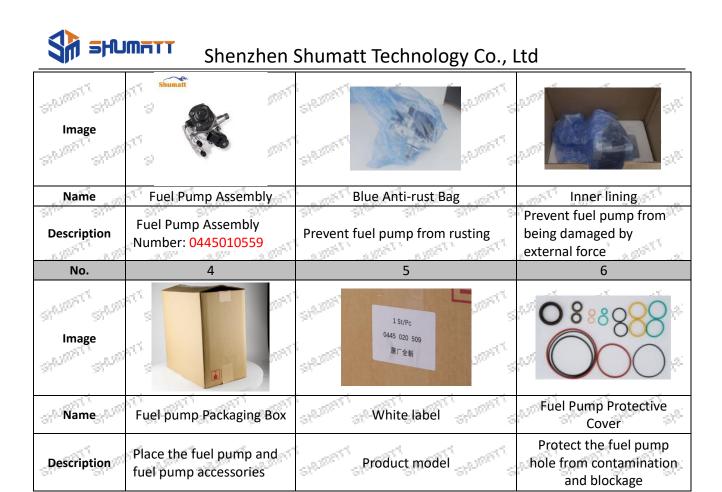

Minors are prohibited from using the fuel pump assembly, O-rings, fuel inlet protective cover, fuel pump housing cover, fuel return cover, VCI anti-rust bag, and bubble bag to avoid personal injury.
 O-rings and repair kits are disposable installation accessories and need to be replaced for reinstallation.
 Fuel inlet protective cover, fuel pump housing cover, and fuel return cover are recyclable accessories and can be recycled.

A VCI anti-rust bag and bubble bag are non-degradable materials. Please dispose of them properly after use.

The fuel pump and installation parts guide tube should be treated with appropriate sealing fuel during installation.

(2) Fuel Pump Box Size State State

Shipper Shipper

Mob/Whatsapp: +86 13410541523 Email : <u>ruby@shumatt.com</u> © 2025 Shenzhen Shumatt Technology Co., Ltd

| No.     | Name                              | Fuel Pump Packing Size (cm)             |
|---------|-----------------------------------|-----------------------------------------|
| 1       | Fuel Pump Box                     | 32*23*28                                |
| - Aller | and and and and and and and and a | WITT - MITT - MITT - MITT - MITT - MITT |