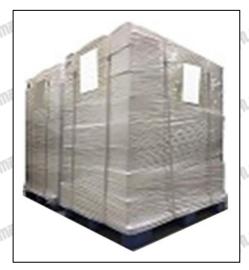

**International express packaging:** Wrapped with waterproof yellow tape After wrapping the black protective film, such as picture No. 2.

Pallet Shipping: Use fumigation free and recycling trays that meet export requirements, and use white wrapping protective film to wrap and bind with cable ties for the outside, such as picture No. 3, also, the products can be packaged according to customers' requirements.

Pic No. 2 International express packaging: Wrapped with yellow tape after wrapping black protective film

Pic No. 3

Pallet Shipping: Use pallet that meet export requirements, and use white wrapping protective film to wrap and bind with cable ties