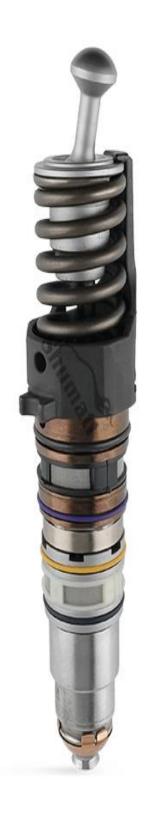

### 1.1. 1846351 Injector Basic Information

| 1.1. 1846351 Inje | ctor Basic Information                  | aumitit aumitit |
|-------------------|-----------------------------------------|-----------------|
| Title             | Common Rail 1846351 Injector X15 Series | Quality         |
| SKU1              | Z1K30001846351                          | Re-manufactured |

#### 1.3. 1846351 Injector Parameter

Adaptation System: Common Rail System

Injector Series: X15 Series Injector Type: Electromagnetic

#### 1.4. 1846351 Injector Specifications and Dimensions

Injector Size: 33cm\* 17cm \*5cm Injector Net Weight: 1100g **Injector Gross Weight: 1187g** 

Injector Quality: Re-manufactured

Injector Package Size: 35cm\*19 cm \*7 cm