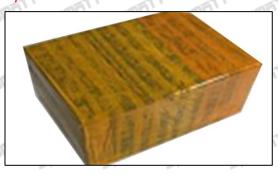

yellow tape After wrapping the black protective film, such as picture No. 2.

Pallet Shipping: Use fumigation free and recycling trays that meet export requirements, and use white wrapping protective film to wrap and bind with cable ties for the outside, such as picture No. 3, also, the products can be packaged according to customers' requirements.

The packing tray is made of plastic and can be recycled.

A Transparent tape, yellow tape, black wrapping protective film, white wrapping protective film are non-degradable materials, please dispose of them properly.

Minors are prohibited from using transparent tape, yellow tape, black wrapping protective film, and white wrapping protective film to avoid personal injury.



Pic No. 1 Domestic express packaging: Wrapped with Transparent tape



Pic No. 2 International express packaging: Wrapped with yellow tape after wrapping black protective film



Pic No. 3

Pallet Shipping: Use pallet that meet export requirements, and use white wrapping protective film to wrap and bind with cable ties

Mob/WhatsApp: +86 13410541523 Tel: +8675523215133 Website: www.shumatt.com

Email: ruby@shumatt.com



#### 4. 1846351 Injector Storage Standard

#### (1) Choose a suitable storage place

The warehouse and cargo yard where the injector is stored should be kept clean and dry, and away from the factory buildings that generate harmful gases and dust; do not mix with acids, alkali, salt and other substances; the storage place should have a good drainage system; the cargo yard should be flattened with gravel or furnace ash etc. to enhance the wat