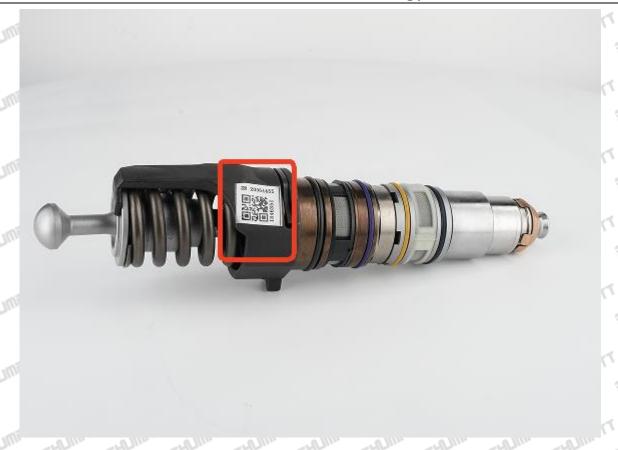

#### 2.1. 1846351 Injector Part Number Location

1) E.g.: See the injector part number as follows

| 1 227 | 4000 | -0.275 | 4000 | -0.27     | 40.000    | 40.000 |    |   |
|-------|------|--------|------|-----------|-----------|--------|----|---|
| No.   | No.  |        |      |           | me        |        |    |   |
| Α     |      |        |      | Bran, log | o, coding |        | ** | - |